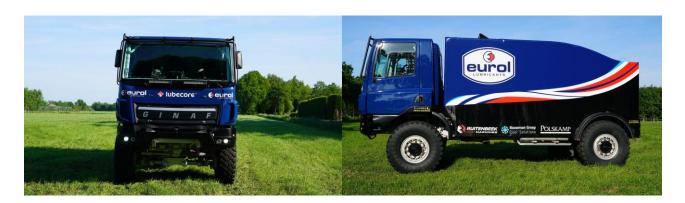

Ginaf X2222 €100.000,-

This Ginaf X2222 has participated in 3 Dakar Rallies.

Cab: DAF CF 85 Day Cab Chassis Year: 2015

Dimensions and weights: Total length: 6550 mm Width: 2550 mm Wheelbase: 4400 mm

Total weight: 8650 kg empty