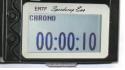

### Not connected to GPS Unik 2:

With its GPS chip, Speedocap V3 *Evo* gives you tripmaster functions **and the Head**, without the installation of a sensor.

It displays the main functions:

🖛 Stopwatch

The adapters delivered with the Speedocap are needed only for off-line use. Important: keep them carefully.