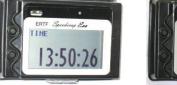

### Not connected to GPS Unik 2:

With its GPS chip, Speedocap V3 *Evo* gives you tripmaster functions **and the Head**, without the installation of a sensor.

It displays the main functions:

🖛 Stopwatch

The adapters delivered with the Speedocap are needed only for off-line use. Important: keep them carefully.