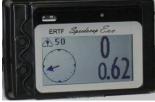

#### Connected to GPS Unik 2:

The Speedocap V3 **Eva** does **EXACTLY** the same functions as Speedocap V3 (see picture below) and the GPS chip is inactive.

Size, weight and fixations same as Speedocap V3.