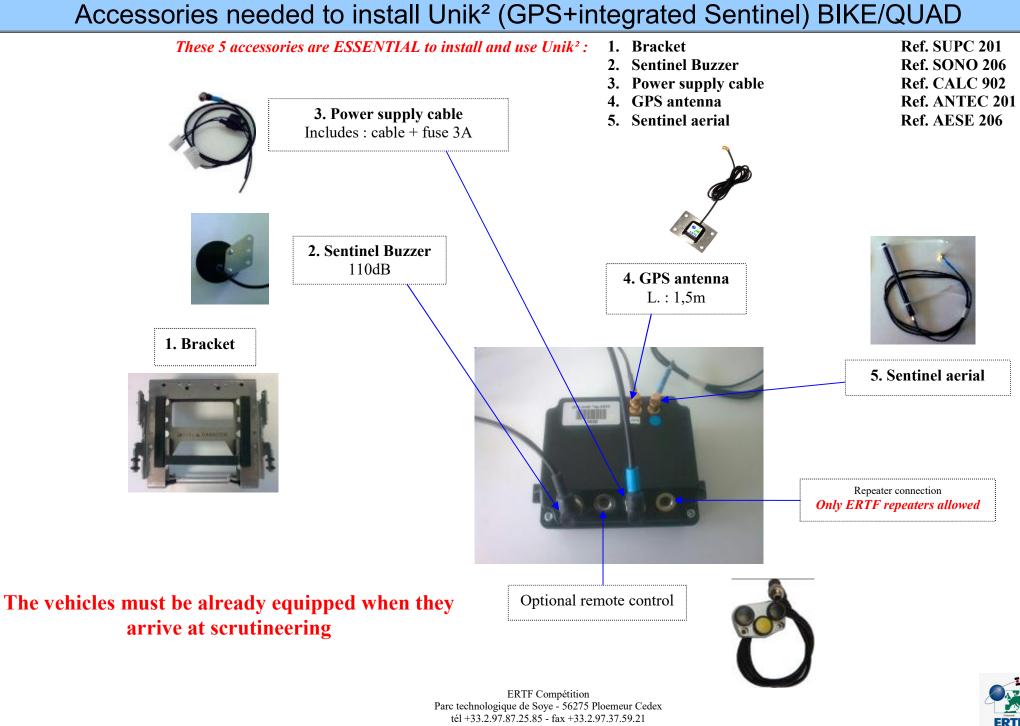

# <u>Bike/Quad</u>

- You will be equipped with a GPS Unik 2 with Sentinel into; it will be given during the administrative checks and scrutineering. You will find the rental terms of payment in the order form attached. It is important to send us back the order before April 1<sup>st</sup>, 2019.
- ✓ A 1.700€ <u>deposit</u> is needed by unit, you will find the deposit terms of payment in the order form attached.
- ✓ <u>The vehicles</u> must be **already equipped** with the installation kits when they arrive at scrutineering (please read carefully this information note to check the material needed).

If you need some installation accessories, it is important to place your order before April 1<sup>st</sup>, 2019.

<u>Note</u>: Only ERTF equipment can be connected with the GPS. The connection of other equipment is forbidden.