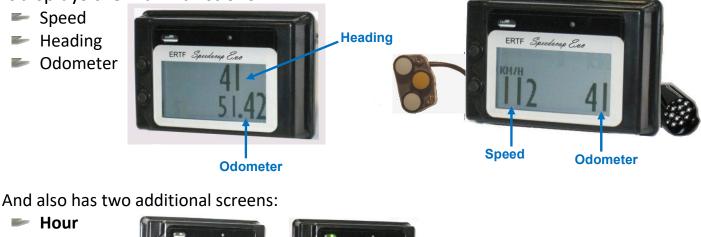

### Not connected to GPS Unik 2:

With its GPS chip, Speedocap V3 *Evo* gives you tripmaster functions **and the Head**, without the installation of a sensor.

It displays the main functions:

🖛 Stopwatch

The adapters delivered with the Speedocap are needed only for off-line use. Important: keep them carefully.

#### Connected to GPS Unik 2:

The Speedocap V3 **Eva** does **EXACTLY** the same functions as Speedocap V3 (see picture below) and the GPS chip is inactive.

Size, weight and fixations same as Speedocap V3.