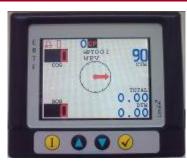

#### Speedocap V3, the GPS Unik 2 repeater: Speedocap V3, the GPS Unik 2 repeater: Subsection Construction Subsection Su

*More functions:* The V3 *Eue* version of Speedocap V3, equipped with a GPS module, works off-line (when you are not connected to GPS Unik 2).

## Speedocap V3 Euo

Works now even without GPS Unik 2

### Not connected to GPS Unik 2:

With its GPS chip, Speedocap V3 *Evo* gives you tripmaster functions **and the Head**, without the installation of a sensor.

It displays the main functions:

🖛 Stopwatch

The adapters delivered with the Speedocap are needed only for off-line use. Important: keep them carefully.

#### Connected to GPS Unik 2:

The Speedocap V3 **Eva** does **EXACTLY** the same functions as Speedocap V3 (see picture below) and the GPS chip is inactive.

Size, weight and fixations same as Speedocap V3.