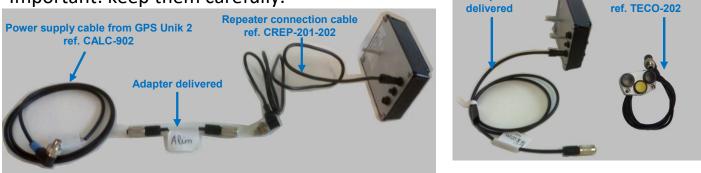

### Not connected to GPS Unik 2:

With its GPS chip, Speedocap V3 *Evo* gives you tripmaster functions **and the Head**, without the installation of a sensor.

It displays the main functions:

🖛 Stopwatch

The adapters delivered with the Speedocap are needed only for off-line use. Important: keep them carefully.

Remote control use hardly recommended.