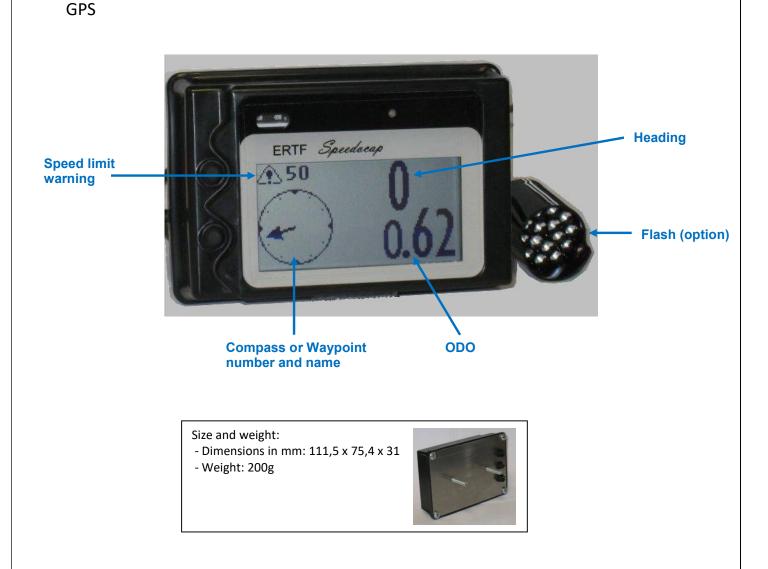

### Not connected to GPS Unik 2:

With its GPS chip, Speedocap V3 *Evo* gives you tripmaster functions **and the Head**, without the installation of a sensor.

It displays the main functions:

🖛 Stopwatch

The adapters delivered with the Speedocap are needed only for off-line use. Important: keep them carefully.